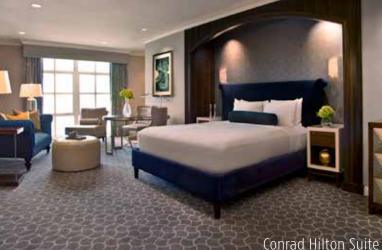

The largest hotel suite in the Midwest, the **Conrad Hilton Suite**, dubbed the Midwest White House, occupies 5,000 sq ft over two floors with a grand salon complete with a fireplace; dining room seating up to 14 guests; a library with a pool table and bar; a private kitchen; and three bedrooms featuring full bathrooms.