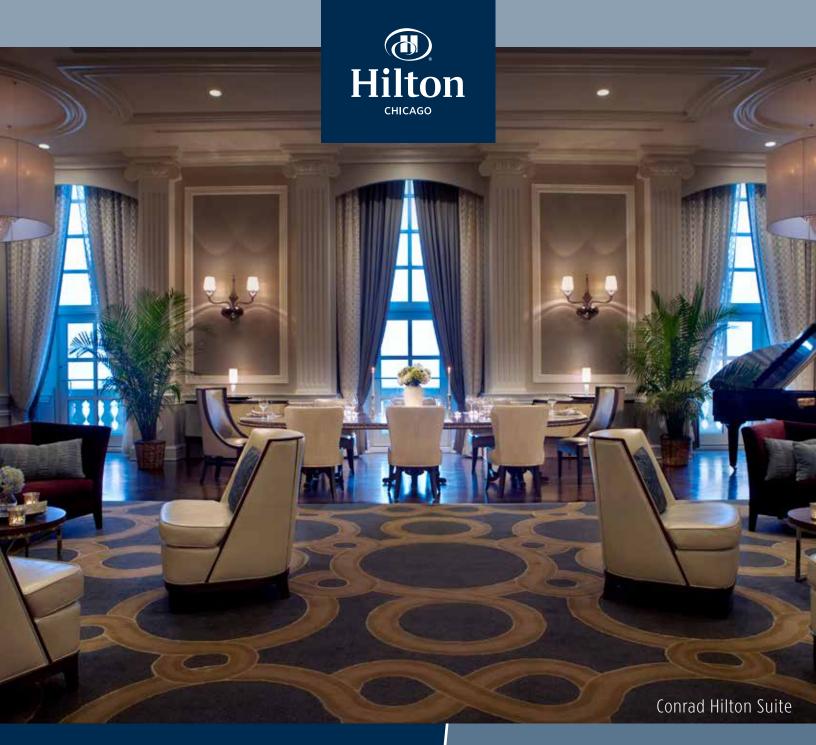

**The Hilton Chicago** offers 13 residentially inspired hospitality suites which are ideal for entertaining your VIP gatherings or non-traditional breakouts and business meetings.

Each suite blends a classic refinement with a cool modern vibe, strong lines and functional design elements accented with a splash of energizing color complemented by picturesque views of Chicago and user friendly media conveniences. Suites range between 800-5,000 sq ft.

The largest hotel suite in the Midwest, the **Conrad Hilton Suite**, dubbed the Midwest White House, occupies 5,000 sq ft over two floors with a grand salon complete with a fireplace; dining room seating up to 14 guests; a library with a pool table and bar; a private kitchen; and three bedrooms featuring full bathrooms.