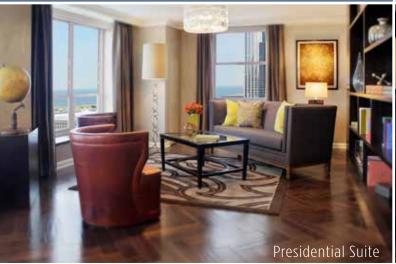

**DuSable Suite** 

A visually dominating space from the Herringbone detailing beneath your feet to the golden bronze window treatments anchoring commanding views of Lake Michigan, our Presidential Suite ingrains a lasting impression of understated modern simplicity.