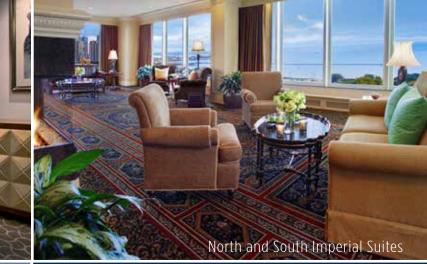

The North and South Imperial Suites offers a large open floor plan with floor to ceiling panoramic views. The suites feature a dining table for eight, a wet bar, one king bedroom, and one double bedroom. The Imperial Suites accommodate up to 100 guests per suite.